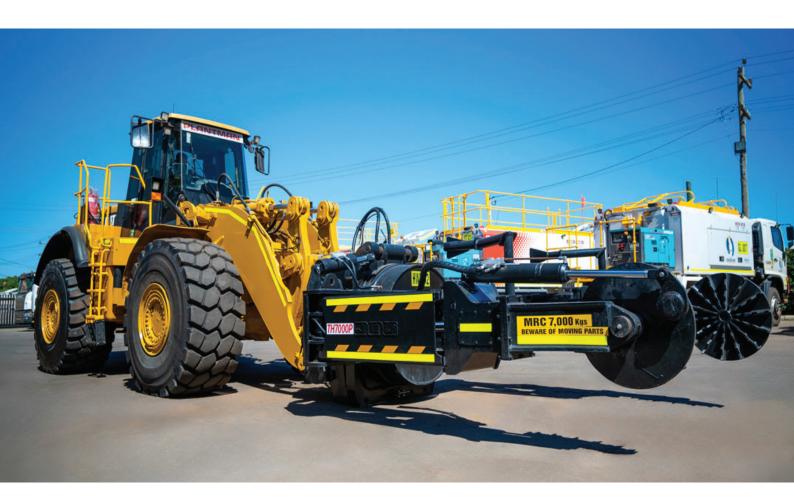

# CATERPILLAR 980H JEC TH7,000 TYRE HANDLER | WL023

# Caterpillar 980H Wheel Loader Specifications:

- · ROPS air-conditioned cabin
- Night lights
- Rear counterweight
- Auto grease system
- 29.5 x 25 Rock tyres & rims
- · Quick hitch coupler

P: 08 9274 7820

# **AUSTIN DUAL-ARM JEC TH7,000 TYRE HANDLER SPECIFICATIONS:**

- 7,000kg capacity
- 4500mm max. pad open (nominal)
- 650mm min.pad closed (nominal)
- · Parallelogram clamp style
- · Weight of unit (approx) 5800kg
- · Quick hitch standard connection

## **FEATURES:**

- Body rotation 30 degrees
- · Pad rotation 120 degrees
- · Sideshift 200mm